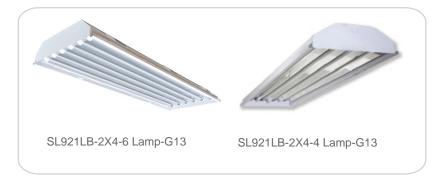

# MADE IN THE USA LED LOW BAY

#### **FEATURES**

Die-formed heavy gauge cold rolled steel for durability

Baked white enamel for premium lumen output

Perfect for maintaining continuous lighting in indoor facilities

Compatible with T8 LED Xseries tubes (sold separately)

### **MOUNTING**

Surface, suspended or chain mountable

Suspended mounting (V-Clip sold separately)

G13/Bi-pin tombstones for Straits Lighting 4ft LED T8 lamps