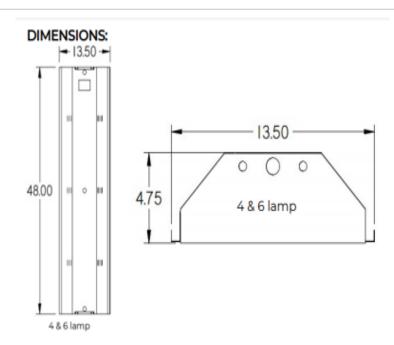

### **MOUNTING**

Surface, suspended or chain mountable

Suspended mounting (V-Clip sold separately)

G13/Bi-pin tombstones for Straits Lighting 4ft LED T8 lamps