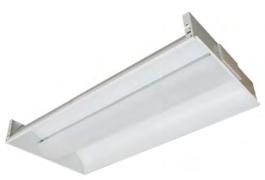

## **DESCRIPTION**

The Tri-Line Troffer uses premium materials to provide enhanced light levels in a modern troffer design. A perforated lens guard coupled with our Flex-Diffuser™ emits an ultra-soft light that is ideal for computer work. Use with X-Series LED T8 lamps for optimum light levels, while saving up to 60% over traditional fluorescents. The Tri-Line LED T8 Troffer is **UL** and **cUL** certified.

### CONSTRUCTION

- ♦ Sizes (ft):
  - 2' x 2'
  - 2' x 4'
- 2' model uses Three 2ft Streamline LED Tubes (sold separately)
- ◆ 4' model uses **Three** 4ft Streamline LED Tubes (sold separately)

| Product #   | SL913T3 |
|-------------|---------|
| Project     |         |
| Comments    |         |
| Prepared By |         |
| Date        |         |