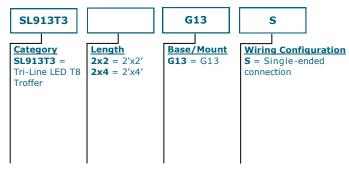

ighting-grade white enamel finish

#### **WARRANTY**

Five year warranty

### CONSTRUCTION

- ♦ Sizes (ft):
  - 2' x 2'
  - 2' x 4'
- 2' model uses Three 2ft Streamline LED Tubes (sold separately)
- ◆ 4' model uses **Three** 4ft Streamline LED Tubes (sold separately)

| Product #   | SL913T3 |
|-------------|---------|
| Project     |         |
| Comments    |         |
| Prepared By |         |
| Date        |         |

### **CERTIFICATION DATA**

UL certified





| Product     | Length<br>(In) | Width<br>(In) | Height<br>(In) |
|-------------|----------------|---------------|----------------|
| SL913T3-2x2 | 23.875         | 23.625        | 5.5            |
| SL913T3-2x4 | 47.625         | 23.625        | 5.5            |

## **ORDERING INFORMATION**

SAMPLE NUMBER: SL913T3-2X4-G13-S



# **ORDER NOTES:**

# **CONTACT US**

**Phone:** (855) TSLC - LED (855) 875 - 2533

## **Address:**

46919 Liberty Drive Wixom, MI 48393



The Straits Lighting Company is constantly developing and improving its products. For this reason, all product descriptions in this brochure are intended as a general guide, and we may change specifications from time to time in the interest of product development, without prior notification or public announcement. All descriptions in this publication present only general particulars of the goods to which they refer and shall not form part of any contract. Data in this guide has been obtained in controlled experimental conditions. However, The Straits Lighting Company cannot accept any liability arising from the reliance on such data to the extent per