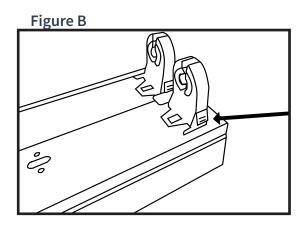

## **Standard Surface Mount Installation:**

- 1. Turn off all power before attempting installation.
- 2. Carefully open fixture cover and remove hardware contents. Use caution not to pull ground cable apart from fixture. See Figure A.
- 3. Depress G13 socket sides, and slide back into the fixture housing. Repeat for other side. See Figure B.
  - 3a. [8 ft. model only] Install brace nut into fixture. See Figure B(1)
  - 3b. [8 ft. model only] Connect tombstone wire harness through the cutout at end of fixture. Connect harnesses. See Figure B(2)
  - 3c. [8 ft. model only] Install locking bracket. See Figure B(3)
- 4. Wire fixture to line voltage. Direct lines through punch-out access hole on backside of fixture.
- 5. Attach the included spacer clips to back of fixture. Use included anchors, screws, and washers to affix the fixture to mounting surface. See Figure D.
- 6. Replace fixture cover and secure with the included hand-screws.