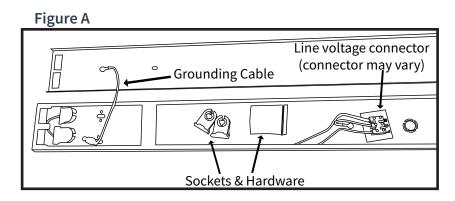

## **Standard Surface Mount Installation:**

- 1. Turn off all power before attempting installation.
- 2. Carefully open fixture cover and remove hardware contents. Use caution not to pull ground cable apart from fixture. See Figure A.
- 3. Depress G13 socket sides, and slide back into the fixture housing. Repeat for other side. See Figure B.
  - 3a. [8 ft. model only] Install brace nut into fixture. See Figure B(1)
  - 3b. [8 ft. model only] Connect tombstone wire harness through the cutout at end of fixture. Connect harnesses. See Figure B(2)
  - 3c. [8 ft. model only] Install locking bracket. See Figure B(3)
- 4. Wire fixture to line voltage. Direct lines through punch-out access hole on backside of fixture.
- 5. Attach the included spacer clips to back of fixture. Use included anchors, screws, and washers to affix the fixture to mounting surface. See Figure D.
- 6. Replace fixture cover and secure with the included hand-screws.