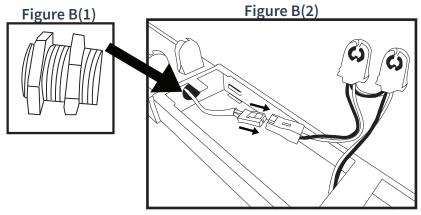

## **Standard Surface Mount Installation:**

- 1. Turn off all power before attempting installation.
- 2. Carefully open fixture cover and remove hardware contents. Use caution not to pull ground cable apart from fixture. See Figure A.
- 3. Depress G13 socket sides, and slide back into the fixture housing. Repeat for other side. See Figure B.
  - 3a. [8 ft. model only] Install brace nut into fixture. See Figure B(1)
  - 3b. [8 ft. model only] Connect tombstone wire harness through the cutout at end of fixture. Connect harnesses. See Figure B(2)
  - 3c. [8 ft. model only] Install locking bracket. See Figure B(3)
- 4. Wire fixture to line voltage. Direct lines through punch-out access hole on backside of fixture.
- 5. Attach the included spacer clips to back of fixture. Use included anchors, screws, and washers to affix the fixture to mounting surface. See Figure D.
- 6. Replace fixture cover and secure with the included hand-screws.