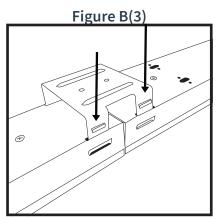

## **Standard Surface Mount Installation:**

- 1. Turn off all power before attempting installation.
- 2. Carefully open fixture cover and remove hardware contents. Use caution not to pull ground cable apart from fixture. See Figure A.
- 3. Depress G13 socket sides, and slide back into the fixture housing. Repeat for other side. See Figure B.
  - 3a. [8 ft. model only] Install brace nut into fixture. See Figure B(1)
  - 3b. [8 ft. model only] Connect tombstone wire harness through the cutout at end of fixture. Connect harnesses. See Figure B(2)
  - 3c. [8 ft. model only] Install locking bracket. See Figure B(3)
- 4. Wire fixture to line voltage. Direct lines through punch-out access hole on backside of fixture.
- 5. Attach the included spacer clips to back of fixture. Use included anchors, screws, and washers to affix the fixture to mounting surface. See Figure D.
- 6. Replace fixture cover and secure with the included hand-screws.