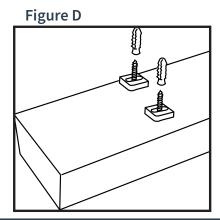

## **Standard Surface Mount Installation:**

- 1. Turn off all power before attempting installation.
- 2. Carefully open fixture cover and remove hardware contents. Use caution not to pull ground cable apart from fixture. See Figure A.
- 3. Depress G13 socket sides, and slide back into the fixture housing. Repeat for other side. See Figure B.
  - 3a. [8 ft. model only] Install brace nut into fixture. See Figure B(1)
  - 3b. [8 ft. model only] Connect tombstone wire harness through the cutout at end of fixture. Connect harnesses. See Figure B(2)
  - 3c. [8 ft. model only] Install locking bracket. See Figure B(3)
- 4. Wire fixture to line voltage. Direct lines through punch-out access hole on backside of fixture.
- 5. Attach the included spacer clips to back of fixture. Use included anchors, screws, and washers to affix the fixture to mounting surface. See Figure D.
- 6. Replace fixture cover and secure with the included hand-screws.