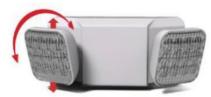

## **FEATURES**

- Adjustable heads for aiming light where needed
- Tilt: +25° / -90°
- Head Rotation: 330°
- Emergency Back-up: 2 hours
- 1W per head
- Long lasting LEDs
- Overcharge and over discharge protection
- Easy installation and maintenance
- 50,000 hours lifetime
- Battery Ni-cad 3.6V/1200mAh

### WARRANTY

5-year limited warranty. Actual performance may differ as a result of end-user environment and application.

+25°/-90° tilt with 330° rotation