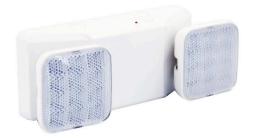

## **FEATURES**

- Adjustable heads for aiming light where needed
- Tilt: +25° / -90°
- Head Rotation: 330°
- Emergency Back-up: 2 hours
- 1W per head
- Long lasting LEDs
- Overcharge and over discharge protection
- Easy installation and maintenance
- 50,000 hours lifetime
- Battery Ni-cad 3.6V/1200mAh

# **SUITABLE APPLICATIONS**

- Stairways
- Hallways
- Doorways
- Bathrooms
- Corridors