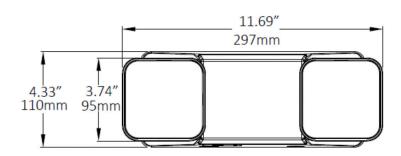

and over discharge protection
- Easy installation and maintenance
- 50,000 hours lifetime
- Battery Ni-cad 3.6V/1200mAh

# **SUITABLE APPLICATIONS**

- Stairways
- Hallways
- Doorways
- Bathrooms
- Corridors

### CONSTRUCTION

High impact UV stabilized flame rated thermoplastic housing (UL94 V-0) Nickel Cadmium (Ni-Cad) battery. Test switch and AC-On indicator included. 2-press button to remove backplate for easy install.

### WARRANTY

5-year limited warranty. Actual performance may differ as a result of end-user environment and application.







+25°/-90° tilt with 330° rotation

### **ELECTRICAL**

Available as 120V-347V AC input. 0°C to 40°C, 32°F to 104°F

### INSTALLATION AND MOUNTING

- Surface wall or ceiling mounting.
- Maximum mounting height: 10.4FT (3.1m)

# **DIMENSIONS**