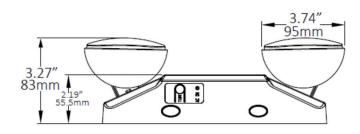

nd over discharge protection
- Easy installation and maintenance
- 50,000 hours lifetime
- Battery Ni-cad 3.6V/1200mAh

# **SUITABLE APPLICATIONS**

- Stairways
- Hallways
- Doorways
- Bathrooms
- Corridors

### CONSTRUCTION

High impact UV stabilized flame rated thermoplastic housing (UL94 V-0) Nickel Cadmium (Ni-Cad) battery. Test switch and AC-On indicator included. 2-press button to remove backplate for easy install.

### WARRANTY

5-year limited warranty. Actual performance may differ as a result of end-user environment and application.







+25°/-90° tilt with 330° rotation

### **ELECTRICAL**

Available as 120V-347V AC input. 0°C to 40°C, 32°F to 104°F

### INSTALLATION AND MOUNTING

- Surface wall or ceiling mounting.
- Maximum mounting height: 10.4FT (3.1m)

# **DIMENSIONS**