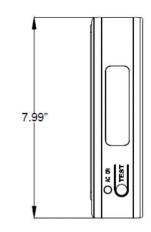

S**

- 120V or 277V AC input
- UL 924 listed for damp locations (DL)
- Canopy included
- Long lasting LEDs
- Easy installation and maintenance
- 50,000 hours lifetime
- Battery Ni-cad 1.2V/0.9Ah

### SUITABLE APPLICATIONS

- Stairways
- Hallways
- Doorways
- Bathrooms
- Corridors

#### CONSTRUCTION

 High impact UV stabilized flame rated thermoplastic housing (UL94 V-0) Nickel Cadmium (Ni-Cad) battery meets UL 90-minute emergency lighting requirement. Test switch and AC-On indicator included.

#### WARRANTY

• 5-year limited warranty. Actual performance may differ as a result of end-user environment and application.

## DIMENSIONS





#### ELECTRICAL

Available as 120V/277V AC input. 0°C to 40°C, 32°F to 104°F

#### INSTALLATION AND MOUNTING

• Wall, ceiling or end mount capabilities.