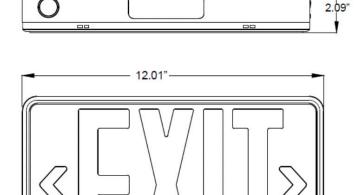

RES**

- 120V or 277V AC input
- UL 924 listed for damp locations (DL)
- Canopy included
- Long lasting LEDs
- Easy installation and maintenance
- 50,000 hours lifetime
- Battery Ni-cad 1.2V/0.9Ah

### SUITABLE APPLICATIONS

- Stairways
- Hallways
- Doorways
- Bathrooms
- Corridors

#### CONSTRUCTION

 High impact UV stabilized flame rated thermoplastic housing (UL94 V-0) Nickel Cadmium (Ni-Cad) battery meets UL 90-minute emergency lighting requirement. Test switch and AC-On indicator included.

#### WARRANTY

• 5-year limited warranty. Actual performance may differ as a result of end-user environment and application.

## DIMENSIONS





#### ELECTRICAL

Available as 120V/277V AC input. 0°C to 40°C, 32°F to 104°F

#### INSTALLATION AND MOUNTING

• Wall, ceiling or end mount capabilities.