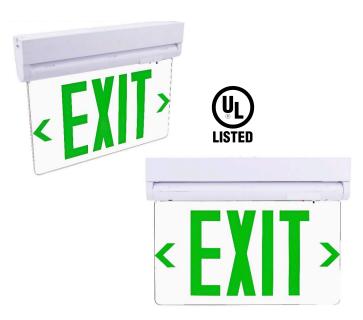

## SUITABLE APPLICATIONS

- Stairways
- Hallways
- Doorways
- Bathrooms
- Corridors

High impact UV stabilized flame rated thermoplastic housing (UL94 V-0) Nickel Cadmium (Ni-Cad) battery meets UL 90- minute emergency lighting requirement. Test switch and AC-On indicator included.

### INSTALLATION AND MOUNTING

Wall, ceiling or end mount capabilities.