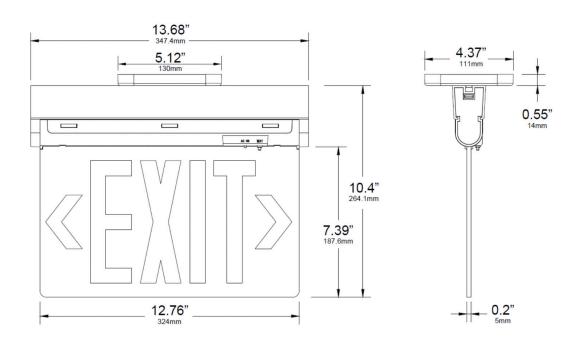

# **FEATURES**

- UL 924 listed for damp locations (DL)
- Canopy included
- Long lasting LEDs
- Easy installation and maintenance
- Estimated 50,000 hours lifetime

## SUITABLE APPLICATIONS

- Stairways
- Hallways
- Doorways
- Bathrooms
- Corridors



High impact UV stabilized flame rated thermoplastic housing (UL94 V-0) Nickel Cadmium (Ni-Cad) battery meets UL 90- minute emergency lighting requirement. Test switch and AC-On indicator included.

### **WARRANTY**

5-year limited warranty. Actual performance may differ as a result of end-user environment and application.



## **ELECTRICAL**

Available as 120V-347V AC input. 0°C to 40°C, 32°F to 104°F

### INSTALLATION AND MOUNTING

Wall, ceiling or end mount capabilities.

# **DIMENSIONS**