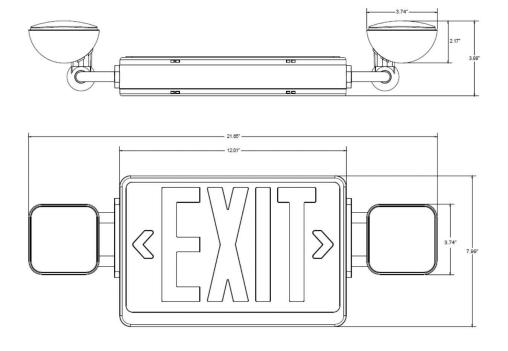

4 listed for damp locations (DL)
- Canopy included
- Long lasting LEDs
- Easy installation and maintenance

**SUITABLE APPLICATIONS** 

- 50,000 hours lifetime
- Battery Ni-cad 3.6V/1.2Ah







- Hallways
- Doorways
- Bathrooms
- Corridors

#### **CONSTRUCTION**

High impact UV stabilized flame rated thermoplastic housing (UL94 V-0) Nickel Cadmium (Ni-Cad) battery meets UL 90- minute emergency lighting requirement. Test switch and AC-On indicator included.

#### **WARRANTY**

5-year limited warranty. Actual performance may differ as a result of end-user environment and application.



Available as 120V/277V AC input. 0°C to 40°C, 32°F to 104°F

### INSTALLATION AND MOUNTING

Wall, ceiling, or end mount capabilities

#### **COLOR OPTIONS**

- Red letters
- Green letters

# **DIMENSIONS**