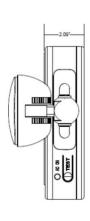

listed for damp locations (DL)
- Canopy included
- Long lasting LEDs
- Easy installation and maintenance

**SUITABLE APPLICATIONS** 

- 50,000 hours lifetime
- Battery Ni-cad 3.6V/1.2Ah







- Hallways
- Doorways
- Bathrooms
- Corridors

#### **CONSTRUCTION**

High impact UV stabilized flame rated thermoplastic housing (UL94 V-0) Nickel Cadmium (Ni-Cad) battery meets UL 90- minute emergency lighting requirement. Test switch and AC-On indicator included.

#### **WARRANTY**

5-year limited warranty. Actual performance may differ as a result of end-user environment and application.



Available as 120V/277V AC input. 0°C to 40°C, 32°F to 104°F

### INSTALLATION AND MOUNTING

Wall, ceiling, or end mount capabilities

#### **COLOR OPTIONS**

- Red letters
- Green letters

# **DIMENSIONS**