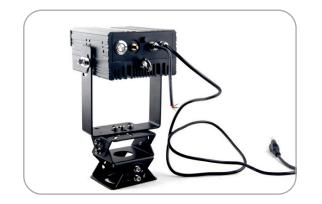

## STRAITS<sup>®</sup> INDUSTRIAL LASER SAFETY LIGHT

PID: SL930LASER - RED OR GREEN SAFETY LINE

The Straits® Industrial Laser Safety Light provides excellent accuracy while channeling light over a wide distance. A clearly marked area within your commercial or industrial facility allows safe passage for pedestrians while providing a safety zone that is clearly marked with a crisp line of green or red. This plug-n-play system is the ideal solution for any facility.

## FEATURES

- Maximum mounting height 20 feet
- Line length is 3 times the length of the mounting height
- Adjustable light brightness
- Adjustable beam length
- One unit projects 1 -line

## INFORMATION

| Light Color           | Green or Red                                                                    |
|-----------------------|---------------------------------------------------------------------------------|
| Laser Line Angle      | 90°                                                                             |
| Voltage               | 80 - 305VAC                                                                     |
| Operating Temperature | -20 - 65°C                                                                      |
| Storage Temperature   | -40 - 85°C                                                                      |
| Material              | Aluminum alloy (AL6063) with powder coating                                     |
| Weight                | 4.3kg                                                                           |
| Installation          | Universal brackets up & down<br>180° left & right 180° + safety<br>lining ring. |