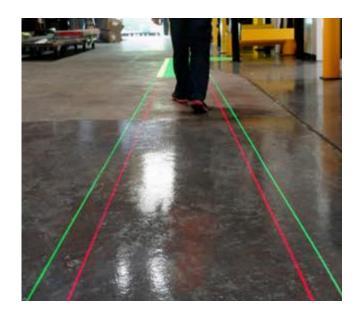

## STRAITS<sup>®</sup> INDUSTRIAL LASER SAFETY LIGHT

PID: SL930LASER - RED OR GREEN SAFETY LINE

The Straits® Industrial Laser Safety Light provides excellent accuracy while channeling light over a wide distance. A clearly marked area within your commercial or industrial facility allows safe passage for pedestrians while providing a safety zone that is clearly marked with a crisp line of green or red. This plug-n-play system is the ideal solution for any facility.

## FEATURES

- Maximum mounting height 20 feet
- Line length is 3 times the length of the mounting height
- Adjustable light brightness
- Adjustable beam length
- One unit projects 1 -line